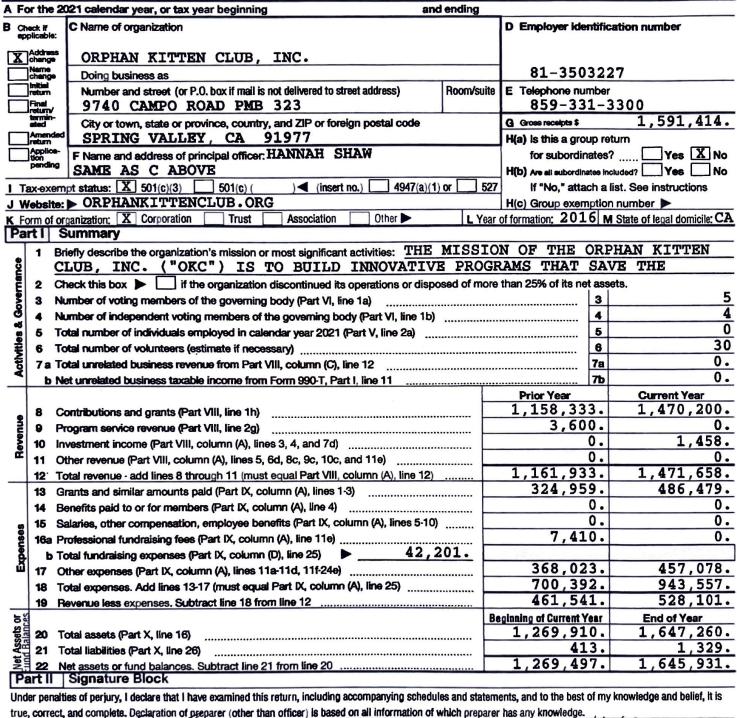

|      | - | - | - |
|------|---|---|---|
| C    | u | Q |   |
| Form | J | - | U |

Department of the Treasu Internal Revenue Service

### Return of Organization Exempt From Income Tax

Under section 501(c), 527, or 4947(a)(1) of the Internal Revenue Code (except private foundations)

Do not enter social security numbers on this form as it may be made public. **Open to Public** Inspection